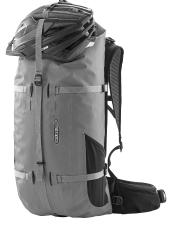

#### **APPLICATION EXAMPLES**

Atrack Hydration System (Attachment for hydration system)

Atrack Hydration System (Waterproof hydration tube port)

Attachment Kit for Helmets (Helmet toggle for fixing helmets with larger ventilation slots)

WATERPROOF

Attachment Kit for Helmets (Universal mounting for various helmets and gear)

Attachment Kit for Gear (Attachment for skateboard)

Attachment Kit for Gear (Mounting trekking poles)

Attachment Kit for Gear (A-frame ski carrying)