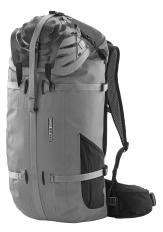

#### **APPLICATION EXAMPLES**

Atrack Hydration System (Attachment for hydration system)

Atrack Hydration System (Waterproof hydration tube port)

Attachment Kit for Helmets (Helmet toggle for fixing helmets with larger ventilation slots)

WATERPROOF

Attachment Kit for Helmets (Universal mounting for various helmets and gear)

Attachment Kit for Gear (Attachment for skateboard)

Attachment Kit for Gear (Mounting trekking poles)

Attachment Kit for Gear (A-frame ski carrying)