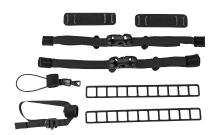

#### **OPTIONAL ACCESSORIES**

Hydration System

Attachment Kit for Helmets

Attachment Kit for Gear (for trekking poles, snowboard, skis)

#### **APPLICATION EXAMPLES**

Atrack Hydration System (Attachment for hydration system)

Atrack Hydration System (Waterproof hydration tube port)

Attachment Kit for Helmets (Helmet toggle for fixing helmets with larger ventilation slots)

WATERPROOF

Attachment Kit for Helmets (Universal mounting for various helmets and gear)

Attachment Kit for Gear (Attachment for skateboard)

Attachment Kit for Gear (Mounting trekking poles)

Attachment Kit for Gear (A-frame ski carrying)

Attachment Kit for Gear (Diagonal ski carrying)