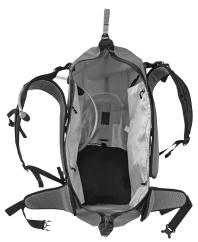

#### **ATRACK**

Combination of outdoor backpack and travel duffle

#### **SPECIFICATIONS:**

- + Waterproof outdoor backpack and travel duffle in 3 sizes
- + Ideal for short trips
- + Tear and abrasion resistant nylon fabric
- + Quick and easy access through large opening allowing easy packing
- + Waterproof Tizip zipper (updated version) positioned along the back prevents unauthorized access
- + Waterproof hydration tube port
- + Stepless adjustment of back system (25 L/35 L: S-L; 45 L: M-XL)
- + Ergonomic shoulder straps
- + Shoulder straps and carrying system remain clean and dry while packing
- + Wide padded hip belt with two zippered mesh pockets
- + 2 outer mesh pockets, e.g. for drinking bottles etc.
- + Daisy chain on front for fixing further gear
- + 4 zippered inner pockets for easy organisation

Contents: Backpack with 4 compression straps and sealed port for hydration system

Optional accessories: Hydration System, Attachment Kit for Helmets, Attachment Kit for Gear

Note: In order to meet standard IP67 (6=dustproof, 7=protected against penetration of water coming during temporary immersion; depth 1 m/39 in./lower edge of product; duration 30 minutes) the zipper must be completely closed.