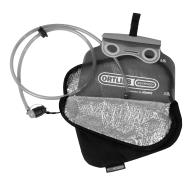

#### **OPTIONAL ACCESSORIES**

Hydration System

Attachment Kit for Helmets

Attachment Kit for Gear (for trekking poles, snowboard, skis)

#### **APPLICATION EXAMPLES**

Atrack Hydration System (Attachment for hydration system)

Atrack Hydration System (Waterproof hydration tube port)

Attachment Kit for Helmets (Helmet toggle for fixing helmets with larger ventilation slots)