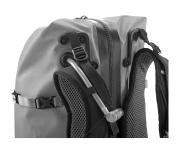

#### **ATRACK**

Combination of outdoor backpack and travel duffle

#### **SPECIFICATIONS:**

- + Waterproof outdoor backpack and travel duffle in 3 sizes
- + Ideal for short trips
- + Tear and abrasion resistant nylon fabric
- + Quick and easy access through large opening allowing easy packing
- + Waterproof Tizip zipper (updated version) positioned along the back prevents unauthorized access
- + Waterproof hydration tube port
- + Stepless adjustment of back system (25 L/35 L: S-L; 45 L: M-XL)
- + Ergonomic shoulder straps
- + Shoulder straps and carrying system remain clean and dry while packing
- + Wide padded hip belt with two zippered mesh pockets
- + 2 outer mesh pockets, e.g. for drinking bottles etc.
- + Daisy chain on front for fixing further gear
- + 4 zippered inner pockets for easy organisation

Contents: Backpack with 4 compression straps and sealed port for hydration system

Optional accessories: Hydration System, Attachment Kit for Helmets, Attachment Kit for Gear

Note: In order to meet standard IP67 (6=dustproof, 7=protected against penetration of water coming during temporary immersion; depth 1 m/39 in./lower edge of product; duration 30 minutes) the zipper must be completely closed.