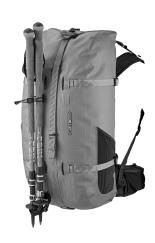

WATERPROOF

Attachment Kit for Helmets (Universal mounting for various helmets and gear)

Attachment Kit for Gear (Attachment for skateboard)

Attachment Kit for Gear (Mounting trekking poles)

Attachment Kit for Gear (A-frame ski carrying)