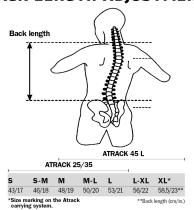

### **BACK LENGTH ADJUSTMENT**

| size | height cm/in | width cm/in. | depth cm/in. | vol. L/cu.in. | weight g/oz | maximum capacity kg/lbs. |
|------|--------------|--------------|--------------|---------------|-------------|--------------------------|
| 25 L | 56/22        | 26/10.2      | 25/9.8       | 25/1526       | 1430/50.4   | 10/22.0                  |
| 35 L | 59/23.2      | 28/11        | 27/10.6      | 35/2136       | 1470/51.9   | 13/28.7                  |
| 45 L | 62/24.4      | 32/11.6      | 30/11.8      | 45/2746       | 1560/55     | 16/35.3                  |