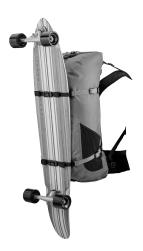

WATERPROOF

Attachment Kit for Helmets (Universal mounting for various helmets and gear)

Attachment Kit for Gear (Attachment for skateboard)

Attachment Kit for Gear (Mounting trekking poles)

Attachment Kit for Gear (A-frame ski carrying)