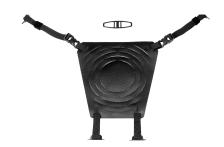

#### **OPTIONAL ACCESSORIES**

Hydration System

Attachment Kit for Helmets

Attachment Kit for Gear (for trekking poles, snowboard, skis)

#### **APPLICATION EXAMPLES**

Atrack Hydration System (Attachment for hydration system)

Atrack Hydration System (Waterproof hydration tube port)

Attachment Kit for Helmets (Helmet toggle for fixing helmets with larger ventilation slots)

WATERPROOF

Attachment Kit for Helmets (Universal mounting for various helmets and gear)

Attachment Kit for Gear (Attachment for skateboard)

Attachment Kit for Gear (Mounting trekking poles)

Attachment Kit for Gear (A-frame ski carrying)

Attachment Kit for Gear (Diagonal ski carrying)