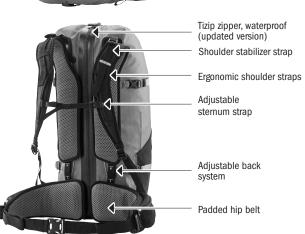

#### **SPECIFICATIONS:**

- + Waterproof outdoor backpack and travel duffle in 3 sizes
- + Ideal for short trips
- + Tear and abrasion resistant nylon fabric
- + Quick and easy access through large opening allowing easy packing
- + Waterproof Tizip zipper (updated version) positioned along the back prevents unauthorized access
- + Waterproof hydration tube port
- + Stepless adjustment of back system (25 L/35 L: S-L; 45 L: M-XL)
- + Ergonomic shoulder straps
- + Shoulder straps and carrying system remain clean and dry while packing
- + Wide padded hip belt with two zippered mesh pockets
- + 2 outer mesh pockets, e.g. for drinking bottles etc.
- + Daisy chain on front for fixing further gear
- + 4 zippered inner pockets for easy organisation