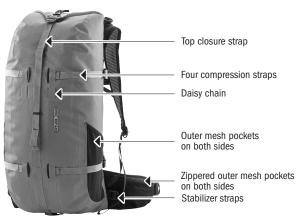

#### **SPECIFICATIONS:**

- + Waterproof outdoor backpack and travel duffle in 3 sizes
- + Ideal for short trips
- + Tear and abrasion resistant nylon fabric
- + Quick and easy access through large opening allowing easy packing
- + Waterproof Tizip zipper (updated version) positioned along the back prevents unauthorized access
- + Waterproof hydration tube port
- + Stepless adjustment of back system (25 L/35 L: S-L; 45 L: M-XL)
- + Ergonomic shoulder straps
- + Shoulder straps and carrying system remain clean and dry while packing
- + Wide padded hip belt with two zippered mesh pockets
- + 2 outer mesh pockets, e.g. for drinking bottles etc.
- + Daisy chain on front for fixing further gear
- + 4 zippered inner pockets for easy organisation

Contents: Backpack with 4 compression straps and sealed port for hydration system

Optional accessories: Hydration System, Attachment Kit for Helmets, Attachment Kit for Gear

Note: In order to meet standard IP67 (6=dustproof, 7=protected against penetration of water coming during temporary immersion; depth 1 m/39 in./lower edge of product; duration 30 minutes) the zipper must be completely closed.