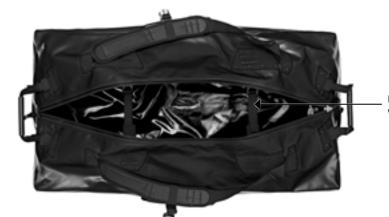

## **BIG-ZIP**

Expedition duffle bag with shoulder straps

Padded backpack shoulder straps

Waterproof TIZIP zipper (updated version)

Sturdy polyester PD620

Holding and carrying handles, on both sides

Internal compression straps with buckles

## **SPECIFICATIONS:**

- + Large travel and expedition duffle bag with waterproof TIZIP zipper (updated version) and backpack shoulder straps
- + Suitable for the transport of large equipment (sports, trekking, rafting, etc.)
- + Bag made of PVC coated polyester fabric
- + 4 carrying handles, 2 lateral, 2 on top
- + Broad, adjustable shoulder straps allow transport on back
- + improved long TIZIP for perfect access (updated version)
- + Tear-resistant polyester fabric
- + Easy to clean
- + Internal compression straps for fixation and compression of contents