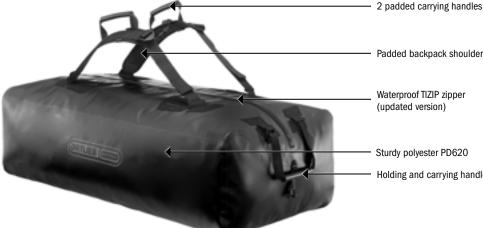

## **BIG-ZIP**

Expedition duffle bag with shoulder straps

Padded backpack shoulder straps

Waterproof TIZIP zipper (updated version)

Sturdy polyester PD620

Holding and carrying handles, on both sides

Internal compression straps with buckles

## **SPECIFICATIONS:**

- + Large travel and expedition duffle bag with waterproof TIZIP zipper (updated version) and backpack shoulder straps
- + Suitable for the transport of large equipment (sports, trekking, rafting, etc.)
- + Bag made of PVC coated polyester fabric
- + 4 carrying handles, 2 lateral, 2 on top
- + Broad, adjustable shoulder straps allow transport on back
- + improved long TIZIP for perfect access (updated version)
- + Tear-resistant polyester fabric
- + Easy to clean
- + Internal compression straps for fixation and compression of contents