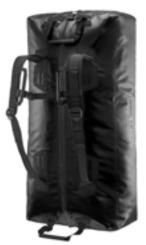

## **BIG-ZIP**

Expedition duffle bag with shoulder straps

Padded backpack shoulder straps

Waterproof TIZIP zipper (updated version)

Sturdy polyester PD620

Holding and carrying handles, on both sides

Internal compression straps with buckles

Backpack function

| height cm/in. | width cm/in. | depth cm/in. | vol. L/cu.in. | weight g/oz. |  |
|---------------|--------------|--------------|---------------|--------------|--|
| 30/11.8       | 92/36.2      | 50/19.7      | 140/8544      | 1595/56.2    |  |