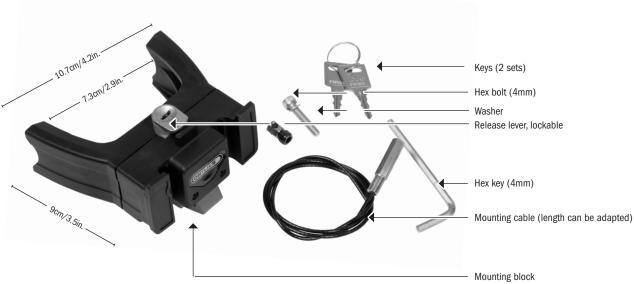

Contents: Handlebar Mounting-Set E-Bike (article code E207), lockable mounting block with 2 sets of keys, cable with attachment, hexagon key (4 mm), mounting bolt, washer, mounting instructions

Optional accessories: Alternatively we offer the adapter Handlebar Mounting-Set E-Bike (art. code E226) - not lockable