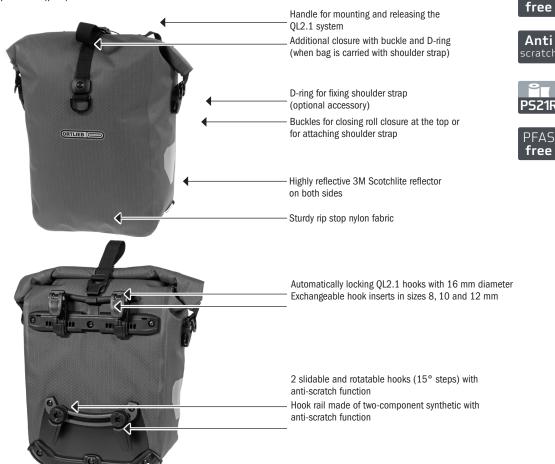

Edge protector with slots for mounting the ORTLIEB carrying system

## SPECIFICATIONS:

- + Waterproof pannier with roll closure
- + Ideal pack for bikepacking, alp crossing and trekking tours
- + Light weight, sturdy PU laminated rip stop nylon fabric
- + QL2.1 system for racks up to 16 mm, plus additional mounting hook for secure fixing to rack
- + Including reduction pieces for tube diameters 8, 10 and 12 mm; with anti-scratch function reducing abrasions on rack
- + Top QL hooks and lower sliding hook adjustable without requiring any tools
- + Lower hook rail made of two-component "hard-soft" synthetic reduces abrasions on carrier
- + Symmetrical shape allows use on right or left side
- + Highly reflective 3M Scotchlite reflectors