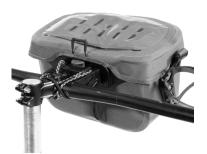

## HANDLEBAR MOUNTING-SET QR

Mounting system with cable fastening system Bar-Lock

Mounting block with Bar-Lock Reflective foil

View in installed condition

Example of use with Ultimate

| article code | weight g/oz. | maximum load kg/lbs. |
|--------------|--------------|----------------------|
| E241         | 150/5.3z     | 5/11                 |