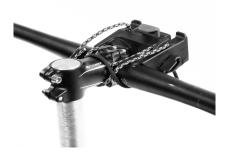

## HANDLEBAR MOUNTING-SET QR

Mounting system with cable fastening system Bar-Lock

Mounting block with Bar-Lock Reflective foil

View in installed condition

Example of use with Ultimate

| article code | weight g/oz. | maximum load kg/lbs. |
|--------------|--------------|----------------------|
| E241         | 150/5.3z     | 5/11                 |