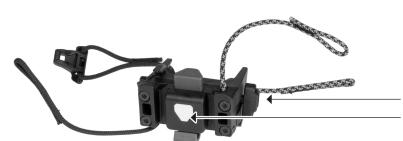

## HANDLEBAR MOUNTING-SET QR

Mounting system with cable fastening system Bar-Lock

Mounting block with Bar-Lock Reflective foil

View in installed condition

Example of use with Ultimate

| article code | weight g/oz. | maximum load kg/lbs. |
|--------------|--------------|----------------------|
| E241         | 150/5.3z     | 5/11                 |

## **SPECIFICATIONS:**

- + Mounting block with Bar-Lock rope attachment system (QR Quick Release) for ORTLIEB handlebar bags and baskets
- + For handlebars up to 35 mm diameter
- + Reflective foil on the front
- + Bracket also compatible with bags and baskets of other brands
- + Included Protective Caps for mounting on carbon handlebars

Contents: Mounting system with cable fastening system Bar-Lock and Protective Cap Handlebar-Pack QR