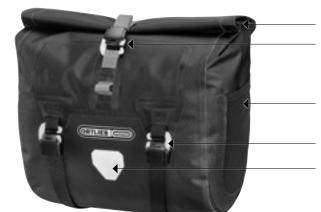

# HANDLEBAR-PACK QR

Waterproof handlebar bag with Bar-Lock adapter system

Roll closure

Closure Hook with CamLock

Compression Straps with CamLock hooks

3M Scotchlite reflector

Side view

Optional accessory: Handlebar-Pack QR Inner Pocket (F9924)

## **SPECIFICATIONS:**

- + Simple, quick installation and removal, thanks to the clever Bar-Lock System
- + Ideal for bike packing
- + Size and shape of the bag is ideal for use with drop handlebars
- + Easy top-loading access with roll closure
- + Lightweight, robust PU-coated nylon fabric
- + 2 mesh outer pockets for food or quick access items
- + 2 compression straps with CamLock hooks
- + 2 additional inner compression straps
- + Reflective ORTLIEB logo and diamond-shaped 3M Scotchlite reflector
- + Optional zipped inner pocket (sold separately)
- + Protective Caps for mounting on carbon handlebars