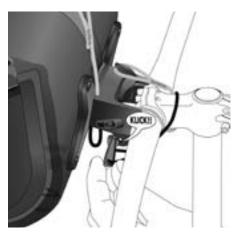

Bar-Lock mounting

### **SHORT ASSEMBLY INSTRUCTIONS:**

Attention: For more detailed information on mounting, please see the instructions!