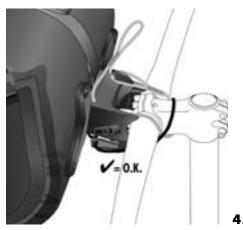

Bar-Lock mounting

### **SHORT ASSEMBLY INSTRUCTIONS:**

Attention: For more detailed information on mounting, please see the instructions!