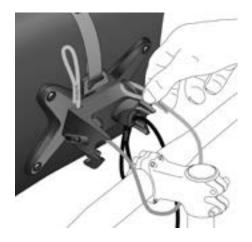

Bar-Lock mounting

### **SHORT ASSEMBLY INSTRUCTIONS:**

Attention: For more detailed information on mounting, please see the instructions!