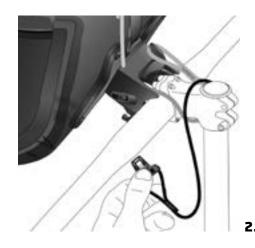

Bar-Lock mounting

### **SHORT ASSEMBLY INSTRUCTIONS:**

Attention: For more detailed information on mounting, please see the instructions!