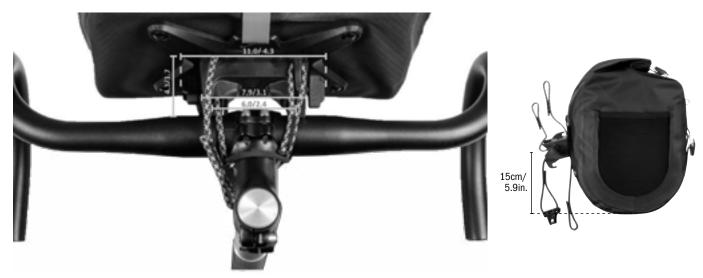

## **MEASUREMENTS IN DETAIL:**

Dimensions in cm/in.; shown handlebar width 40cm/15.7in.

 $\textbf{ORTLIEB Sportartikel GmbH} \cdot \text{Rainstrasse } 6 \cdot 91560 \cdot \text{Heilsbronn, Germany} \cdot \textbf{T} + 49 \ 9872 \ 800 \cdot 0 \cdot \textbf{F} + 49 \ 9872 \ 800 \cdot 266 \cdot \textbf{E} \ \text{info@ortlieb.com} \cdot \text{www.ortlieb.com}$