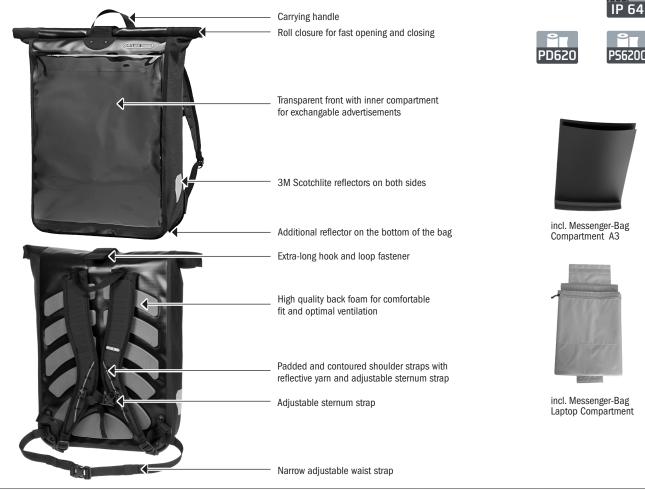

## SPECIFICATIONS:

- + Waterproof messenger bag with waterproof transparent compartment for advertisements in A3 format
- + Bag made of PVC coated polyester fabric
- + Fast and easy exchange of advertisements
- + Inner compartment in A3 format for organising different deliveries and laptop compartment
- + Extra long and foldable hook and loop fastener for the safe transport of packages and boxes
- + Waist strap allows proper fit to back
- + Fast access and easy loading thanks to the roll closure with hook and loop fastener
- + Two Scotchlite reflectors on the sides and one on the bottom for higher security
- + Abrasion protection at lower corners on rear side prevents damage to edges

## Contents: Messenger-Bag Pro

Note: In order to meet standard IP64 (6=dustproof, 4=protected against splash water coming from all directions) the roll closure must be rolled at least 3-4 times.

Attention: If the product is completely submerged, water can penetrate through the closure.