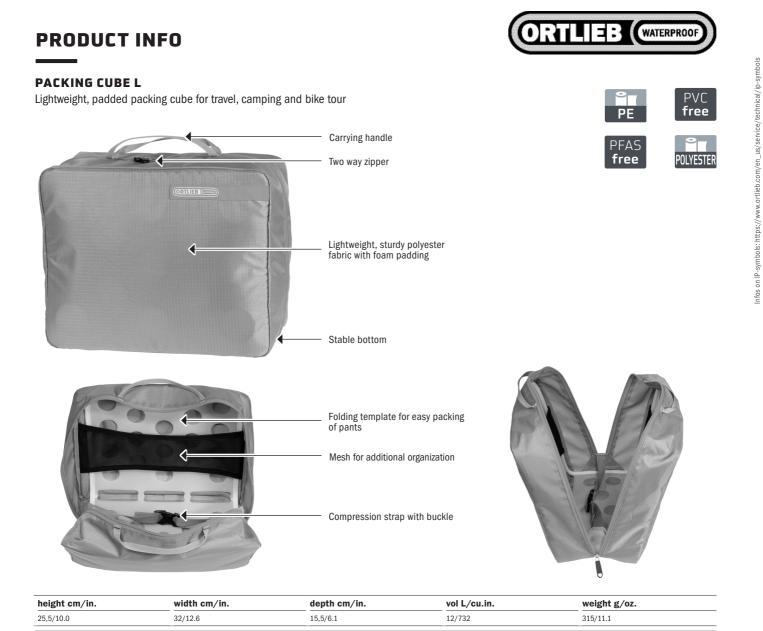

## SPECIFICATIONS:

- + Lightweight, padded polyester packing cube for travel, camping and bike tour\*
- + Ideal for shirts, T-shirts, pants, jacket or shoes
- + Compression for minimum packing size
- + Including stabilizing folding template for easy packing and wrinkle-free transport
- + Large opening through circumferential zipper for easy filling
- + Carrying handles
- + Ideal for ORTLIEB Duffles, Rack-Packs, as well as for all bike bags (Back-Roller/Bike-Packer)
- + Two way zippers
- + Also available in bundle (with Packing Cube S and Toiletry Bag) with price advantage