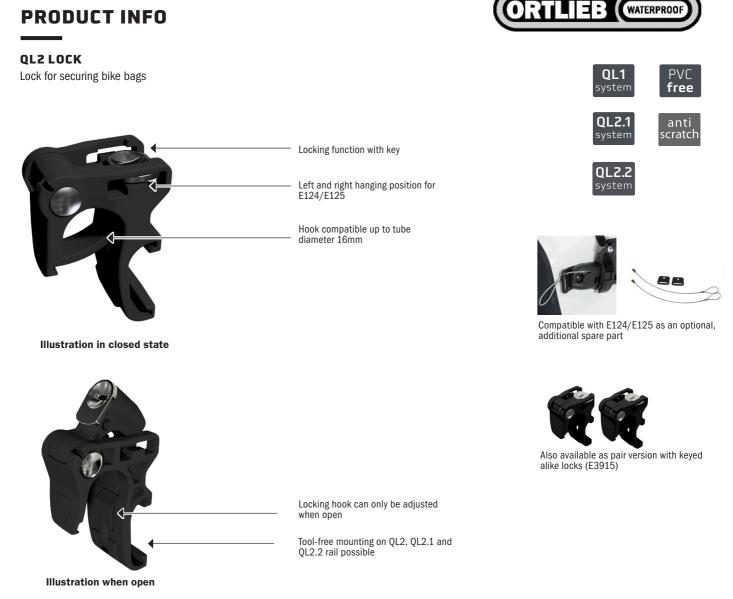

## SPECIFICATIONS:

- + Bike bag lock for securing a QL2/2.1/2.2 bike bag to the luggage carrier
- + Quick and uncomplicated locking with one key
- + Compatible with all standard luggage carriers up to 16 mm tube diameter
- + Remains permanently open after unlocking so as not to interfere with the normal attachment/detachment function of the QL system
- + Can be easily positioned next to the existing QL system
- + Can be fitted without tools
- + E124/E124 for additional securing of the roll closure or other objects (helmet etc.)
- + Also available as a keyed alike version with two identical keys (F3915)

Optional accessories: Anti-Theft Device (No. E125 long, E124 short)

QL2 Lock