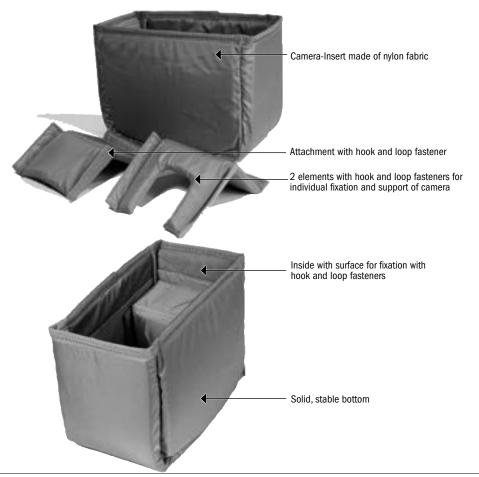

## **SPECIFICATIONS:**

- + Padded Camera-Insert made of nylon for protection of camera equipment
- + Fits into all Ultimate handlebar bags (sizes 6.5 L,  $\, 7 \, L$  and  $\, 8.5 \, L)$
- + Converts handlebar bag into a camera bag
- + Internal dividers can be fixed individually with two elements with hook and loop fastener
- + Suitable for single lens camera, video camera or binoculars